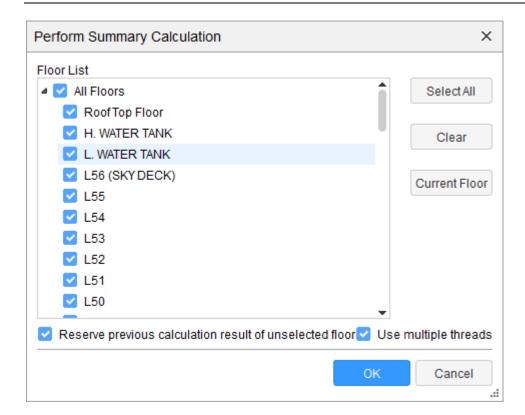

You can then modify the invalid entities first, and then perform summary calculation, or Click **Force Calculate** to perform summary calculation directly.

2. Modify invalid entities or click **Force Calculate**, and then the **Perform summary Calculation** window appears.

## **Cubicost-TAS C**

3. Select the calculation scope, and then click **OK**.

## Note

- 1. The keyboard shortcut for Calculate is F9.
- 2. Reserve previous calculation result of unselected floor: Select the corresponding check box to save the calculation result of unselected floors obtained last time.