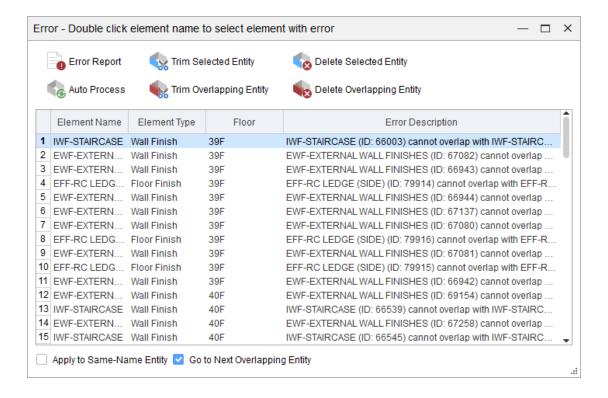

## Calculate

After drawing models, you can click Summary Calculate to get quantities.

1. Click **Calculate** (F9), and then the validity check will run automatically. If there are invalid entities in the current project, a message will appear.

You can then modify the invalid entities first, and then perform summary calculation, or Click **Force Calculate** to perform summary calculation directly.

2. Modify invalid entities or click **Force Calculate**, and then the **Perform summary Calculation** window appears.