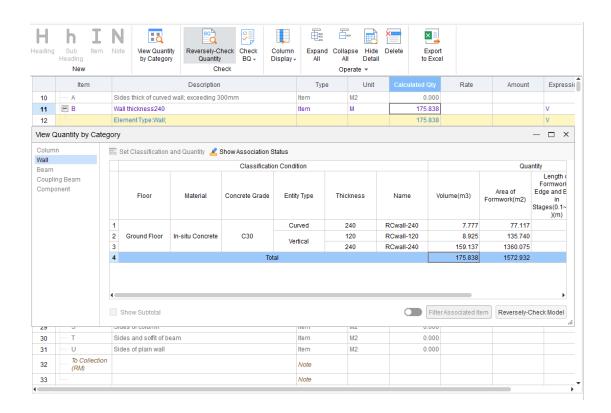

## Reversely-Check Quantity in BQ

To facilitate check and adjustments, after associating quantities with BQ items, if you want to view the sources of the quantities, you can use this function.

- 1. Select a details row under BQ item.
- 2. Click Reversely-Check Quantity.
- 3. In the **View Quantity by Category** window, the corresponding cell will be highlighted.

## Note

- 1. Support performing Reversely-Check Quantity consecutively.
- 2. After reversely-checking to the quantity from BQ, you can continue to reversely-check the quantity to the model by using Reversely-Check Model.